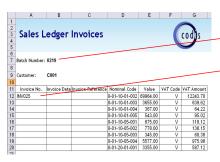

## Sales Ledger Invoices

The Sales Ledger Invoices module has been developed using the award winning Excelerator® Technology. This technology allows the bi-directional, seamless integration of Excel and Sage.

By a click of the mouse, Invoices created in Excel update the Sage database with full control and validation that follow the Sage business rules.

The powerful and flexible browse feature allows the user to search the Sage database for valid customer codes and other data whilst working in Excel.

## Sales Ledger Invoices

An easy-to-use Spreadsheet Designer is provided to create user-defined spreadsheet formats for data entry and upload to Sage. This can be used as an organisation's standard Sales Ledger Invoice from.