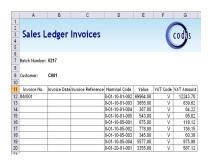

## Sales Ledger Invoices

An easy-to-use Spreadsheet Designer is provided to create user-defined spreadsheet formats for data entry and upload to Sage. This can be used as an organisation's standard Sales Ledger Invoice from.

The Spreadsheet designer is also used to create invoices from existing spreadsheets in an ad-hoc manner.

A very useful feature of the software is the ability to create Sales Invoices in Excel format to print and post the details to Sage.

Sales Ledger Invoices
Excelerator® is considered by
accountants to be the interactive
invoice creation software.

The tool that has made significant reductions in periodic reporting times and has provided time for value added analysis and evaluation that just was not possible prior to the introduction of the software.