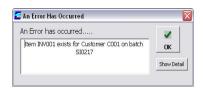

By a click of the mouse, Invoices created in Excel update the Sage database with full control and validation that follow the Sage business rules.

The powerful and flexible browse feature allows the user to search the Sage database for valid customer codes and other data whilst working in Excel.

This is done by a simple right click of the mouse on the field to be looked up. The search can be based on a number of fields and can also be used to create conditional criteria for the search.

Fast, efficient and simple to use.