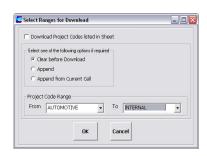

## Key Features

- Upload and download Projects
- Create and amend Project records
- Allow mass
  updates of specified
  Project records e.g.
  description, alpha
  code etc.
- Select Project records based on user defined selection criteria
- Validatebeforepost