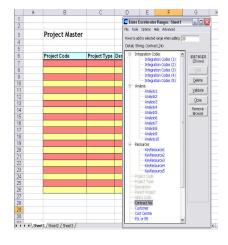

## **Project Master**

An easy-to-use Spreadsheet Designer is provided to create user-defined spreadsheet formats for data entry and upload to Sage. This can be used as an organisation's standard Project entry form.

The Spreadsheet designer is also used to create project details from existing spreadsheets in an ad-hoc manner or from data from other systems.

A very useful feature of the software is the ability to carry out mass updates of specified Project records such as description, alpha code and integration codes.