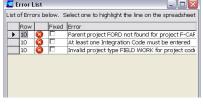

By a click of the mouse, Project records created or amended in Excel update the Sage database with full control and validation that follow the Sage business rules.

The powerful and flexible browse feature allows the user to search the Sage database for valid Project codes and other data whilst working in Excel.

This is done by a simple right click of the mouse on the field to be looked up. The search can be based on a number of fields and can also be used to create conditional criteria for the search.

Fast, efficient and simple to use.