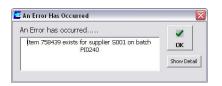

By a click of the mouse, Invoice Batches created in Excel update the Sage database with full control and validation that follow the Sage business rules.

The powerful and flexible browse feature allows the user to search the Sage database for valid supplier codes, posting codes and other data whilst working in Excel.