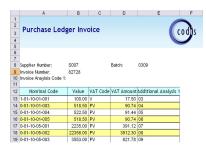

## **Purchase Ledger Invoices**

The Purchase Ledger Invoices module has been developed using the renowned Excelerator® Technology. This technology allows the bi-directional, seamless integration of Excel and Sage.

By a click of the mouse, Invoice Batches created in Excel update the Sage database with full control and validation that follow the Sage business rules.

The powerful and flexible browse feature allows the user to search the Sage database for valid supplier codes, posting codes and other data whilst working in Excel.

## Key Features

- Auto calculation of VAT
- Can be used for employee expenses, electronic invoices etc.
- Additional partial recovery VAT features available
- Enter a complete batch from a single Excel template
- Generates next batch number