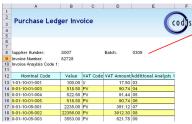

## **Purchase Ledger Invoices**

The Purchase Ledger Invoices module has been developed using the renowned Excelerator® Technology. This technology allows the bi-directional, seamless integration of Excel and Sage.

By a click of the mouse, Invoice Batches created in Excel update the Sage database with full control and validation that follow the Sage business rules.

The powerful and flexible browse feature allows the user to search the Sage database for valid supplier codes, posting codes and other data whilst working in Excel.

## Key Features

- Auto calculation of VAT
- Can be used for employee expenses, electronic invoices etc.
- Additional partial recovery VAT features available
- Enter a complete batch from a single Excel template
- Generates next batch number