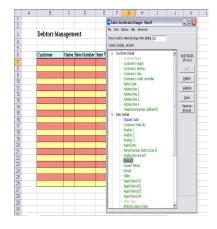

## **Debtors Management**

An easy-to-use Spreadsheet Designer is provided to create user-defined spreadsheet formats for download from Sage. This can be used as an organisation's standard software for Debtor Management.

The Spreadsheet designer is also used to download debtor details in an ad-hoc manner.

A very useful feature of the software is the ability to retrieve data, as at a prior date, to the spreadsheet for review and evaluation.