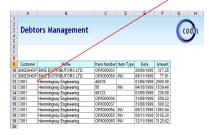

By a click of the mouse, Debtors details can be downloaded to Sage.

The powerful and flexible browse feature allows the user to search the Sage database for valid customer codes and other data whilst working in Excel.

This is done by a simple right click of the mouse on the field to be looked up. The search can be based on a number of fields and can also be used to create conditional criteria for the search.

Fast, efficient, simple to use and covers a broad range of business modules, what more could you ask for, Excelerator it's a must have!