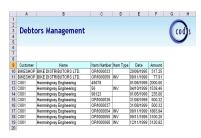

By a click of the mouse, Debtors details can be downloaded to Sage.

The powerful and flexible browse feature allows the user to search the Sage database for valid customer codes and other data whilst working in Excel.

This is done by a simple right click of the mouse on the field to be looked up. The search can be based on a number of fields and can also be used to create conditional criteria for the search.

Fast, efficient, simple to use and covers a broad range of business modules, what more could you ask for, Excelerator it's a must have!